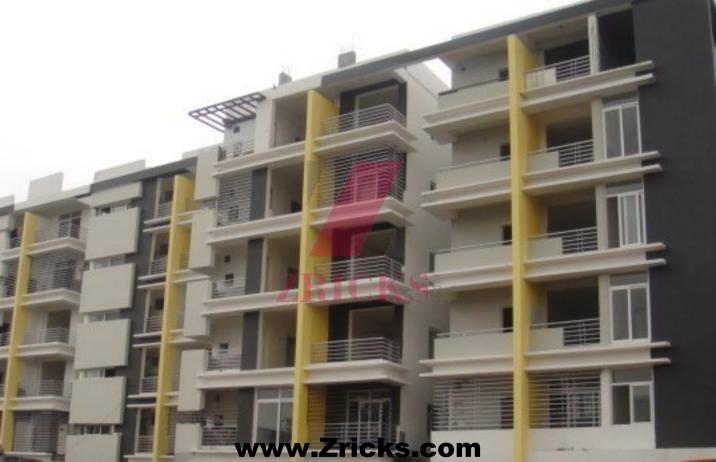

## www.Zricks.com

Mehdipatnam www.Zricks.com

- · Structure:
  - cellar + Stilt + 5 Floors RCC framed structure, Seismic Zone II compliant
- Super Structure :
  - 9" thick light weight brick masonry for external walls, 4 ½ "thick light weight brick masonry for internal walls
- · Plastering:
  - Plastering for all external, internal walls and Ceiling with two Coats of Cement mortar with sponge finish.
- · Painting:
  - Two coats luppam finish and painting in plastic Emulsion for internal walls. External wall in weather proof Acrylic paints or equivalent
- · Doors:
  - Main door frame in teak wood with Designed Teak wood shutter with melamine polish and designer hardware of reputed make. Internal doors will have teak wood frames with water resistant flush shutters fitted with reputed make hard ware fittings with painting.UPVC/ Alluminium Power coated balcony doors.
- · Windows:
  - UPVC Windows / Aluminium Power Coated windows.
- · Flooring:
  - 24" X 24" Branded Vitrified tiles, Ceramic tiles flooring for Balcony and utility areas.
- · Kitchen:
  - Granite top cooking platform with stainless steel sink with two taps and glazed ceramic tile dadoing up to 2'.0" ht. above the platform.
- · Toilets:
  - Toilets will be provided with I.W.C/ E.W.C with wash basin, shower pint, wall mixture. Non skid ceramic tiles flooring and gazed tiles dado up to door height.
- · Electrification:
  - Three phase electrical (3KVA) supply, Concealed copper wiring with good quality switches. 15 Amps Power sockets shall be provided in Kitchen, toilet and telephone connection shall be provided in hall. Power outlets in all bedrooms. Power outlets for geysers in attached bathrooms.
- · Water supply:
  - Municipal & Bore well water connections with separate storage provision in overhead tank and success. One Municipal water