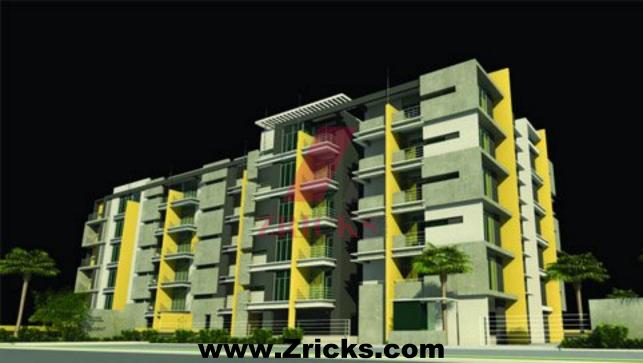

## www.Zricks.com

Mehdipatnam www.Zricks.com

- · Structure:
  - cellar + Stilt + 5 Floors RCC framed structure, Seismic Zone II compliant
- Super Structure :
  - 9" thick light weight brick masonry for external walls, 4 ½ "thick light weight brick masonry for internal walls
- · Plastering:
  - Plastering for all external, internal walls and Ceiling with two Coats of Cement mortar with sponge finish.
- · Painting:
  - Two coats luppam finish and painting in plastic Emulsion for internal walls. External wall in weather proof Acrylic paints or equivalent
- · Doors:
  - Main door frame in teak wood with Designed Teak wood shutter with melamine polish and designer hardware of reputed make. Internal doors will have teak wood frames with water resistant flush shutters fitted with reputed make hard ware fittings with painting.UPVC/ Alluminium Power coated balcony doors.
- · Windows:
  - UPVC Windows / Aluminium Power Coated windows.
- · Flooring:
  - 24" X 24" Branded Vitrified tiles, Ceramic tiles flooring for Balcony and utility areas.
- · Kitchen:
  - Granite top cooking platform with stainless steel sink with two taps and glazed ceramic tile dadoing up to 2'.0" ht. above the platform.
- · Toilets:
  - Toilets will be provided with I.W.C/ E.W.C with wash basin, shower pint, wall mixture. Non skid ceramic tiles flooring and gazed tiles dado up to door height.
- · Electrification:
  - Three phase electrical (3KVA) supply, Concealed copper wiring with good quality switches. 15 Amps Power sockets shall be provided in Kitchen, toilet and telephone connection shall be provided in hall. Power outlets in all bedrooms. Power outlets for geysers in attached bathrooms.
- · Water supply:
  - Municipal & Bore well water connections with separate storage provision in overhead tank and success. One Municipal water