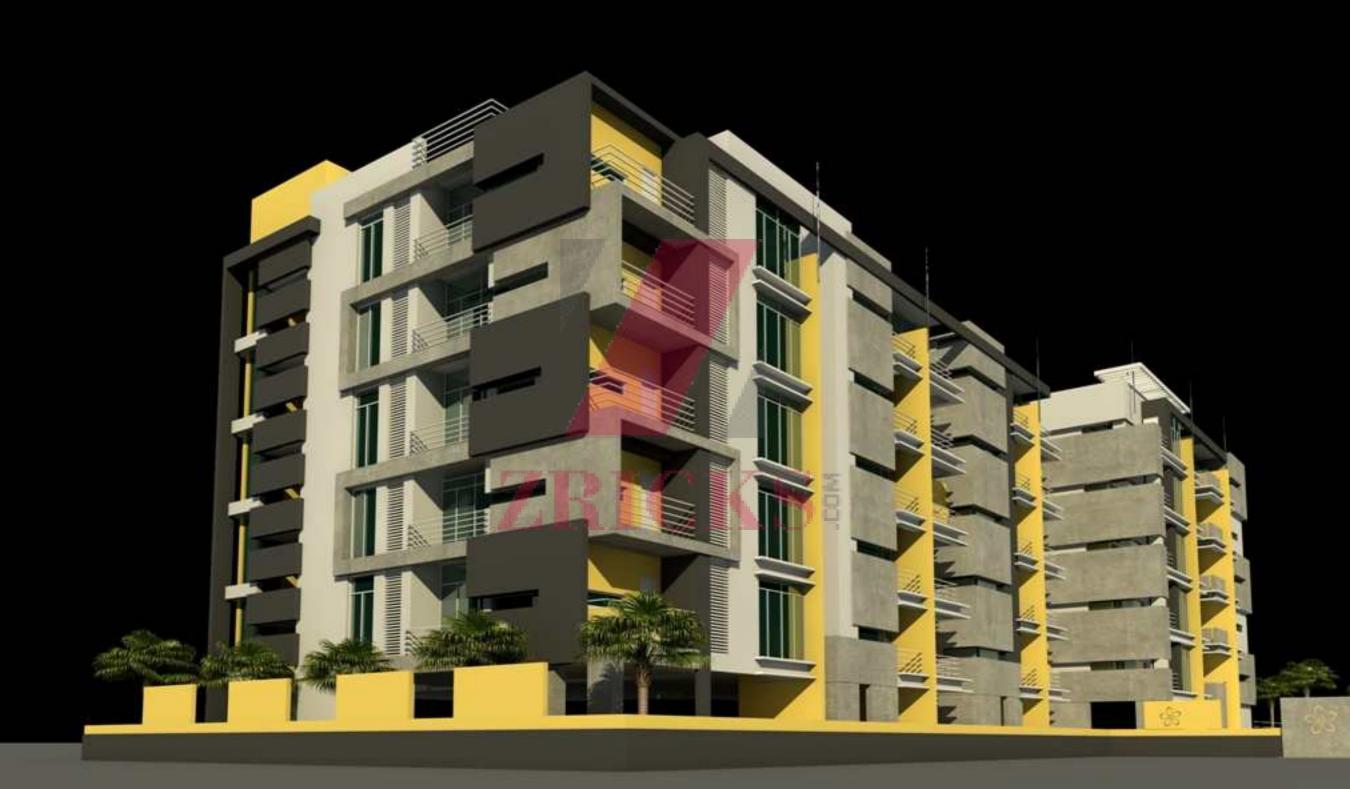

## www.Zricks.com

Mehdipatnam www.Zricks.com

- · Structure:
  - cellar + Stilt + 5 Floors RCC framed structure, Seismic Zone II compliant
- Super Structure :
  - 9" thick light weight brick masonry for external walls, 4 ½ "thick light weight brick masonry for internal walls
- · Plastering:
  - Plastering for all external, internal walls and Ceiling with two Coats of Cement mortar with sponge finish.
- · Painting:
  - Two coats luppam finish and painting in plastic Emulsion for internal walls. External wall in weather proof Acrylic paints or equivalent
- · Doors:
  - Main door frame in teak wood with Designed Teak wood shutter with melamine polish and designer hardware of reputed make. Internal doors will have teak wood frames with water resistant flush shutters fitted with reputed make hard ware fittings with painting.UPVC/ Alluminium Power coated balcony doors.
- · Windows:
  - UPVC Windows / Aluminium Power Coated windows.
- · Flooring:
  - 24" X 24" Branded Vitrified tiles, Ceramic tiles flooring for Balcony and utility areas.
- · Kitchen:
  - Granite top cooking platform with stainless steel sink with two taps and glazed ceramic tile dadoing up to 2'.0" ht. above the platform.
- · Toilets:
  - Toilets will be provided with I.W.C/ E.W.C with wash basin, shower pint, wall mixture. Non skid ceramic tiles flooring and gazed tiles dado up to door height.
- · Electrification:
  - Three phase electrical (3KVA) supply, Concealed copper wiring with good quality switches. 15 Amps Power sockets shall be provided in Kitchen, toilet and telephone connection shall be provided in hall. Power outlets in all bedrooms. Power outlets for geysers in attached bathrooms.
- · Water supply:
  - Municipal & Bore well water connections with separate storage provision in overhead tank and success. One Municipal water