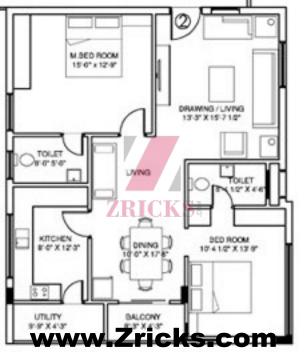

## www.Zricks.com









Mehdipatnam www.Zricks.com

- · Structure:
  - cellar + Stilt + 5 Floors RCC framed structure, Seismic Zone II compliant
- Super Structure :
  - 9" thick light weight brick masonry for external walls, 4 ½ "thick light weight brick masonry for internal walls
- · Plastering:
  - Plastering for all external, internal walls and Ceiling with two Coats of Cement mortar with sponge finish.
- · Painting:
  - Two coats luppam finish and painting in plastic Emulsion for internal walls. External wall in weather proof Acrylic paints or equivalent
- · Doors:
  - Main door frame in teak wood with Designed Teak wood shutter with melamine polish and designer hardware of reputed make. Internal doors will have teak wood frames with water resistant flush shutters fitted with reputed make hard ware fitt