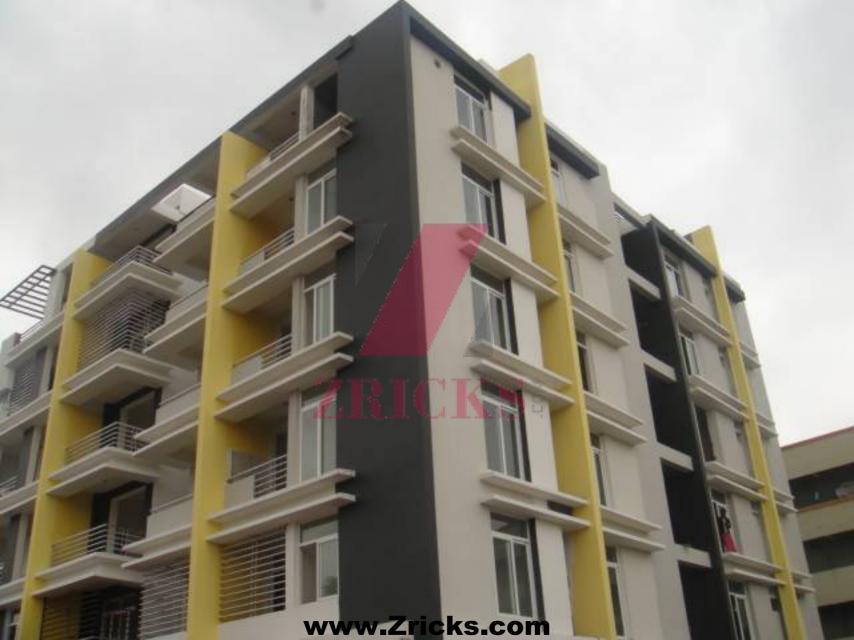

## www.Zricks.com

Mehdipatnam www.Zricks.com

- · Structure:
  - cellar + Stilt + 5 Floors RCC framed structure, Seismic Zone II compliant
- Super Structure :
  - 9" thick light weight brick masonry for external walls, 4 ½ "thick light weight brick masonry for internal walls
- · Plastering:
  - Plastering for all external, internal walls and Ceiling with two Coats of Cement mortar with sponge finish.
- · Painting:
  - Two coats luppam finish and painting in plastic Emulsion for internal walls. External wall in weather proof Acrylic paints or equivalent
- · Doors:
  - Main door frame in teak wood with Designed Teak wood shutter with melamine polish and designer hardware of reputed make. Internal doors will have teak wood frames with water resistant flush shutters fitted with reputed make hard ware fittings with painting.UPVC/ Alluminium Power coated balcony doors.
- · Windows:
  - UPVC Windows / Aluminium Power Coated windows.
- · Flooring:
  - 24" X 24" Branded Vitrified tiles, Ceramic tiles flooring for Balcony and utility areas.
- · Kitchen:
  - Granite top cooking platform with stainless steel sink with two taps and glazed ceramic tile dadoing up to 2'.0" ht. above the platform.
- · Toilets:
  - Toilets will be provided with I.W.C/ E.W.C with wash basin, shower pint, wall mixture. Non skid ceramic tiles flooring and gazed tiles dado up to door height.
- · Electrification:
  - Three phase electrical (3KVA) supply, Concealed copper wiring with good quality switches. 15 Amps Power sockets shall be provided in Kitchen, toilet and telephone connection shall be provided in hall. Power outlets in all bedrooms. Power outlets for geysers in attached bathrooms.
- · Water supply:
  - Municipal & Bore well water connections with separate storage provision in overhead tank and success. One Municipal water