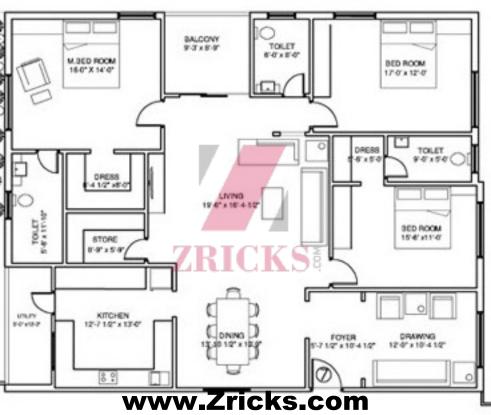

## www.Zricks.com









Mehdipatnam www.Zricks.com

- · Structure:
  - cellar + Stilt + 5 Floors RCC framed structure, Seismic Zone II compliant
- Super Structure :
  - 9" thick light weight brick masonry for external walls, 4 ½ "thick light weight brick masonry for internal walls
- · Plastering:
  - Plastering for all external, internal walls and Ceiling with two Coats of Cement mortar with sponge finish.
- · Painting:
  - Two coats luppam finish and painting in plastic Emulsion for internal walls. External wall in weather proof Acrylic paints or equivalent
- · Doors:
  - Main door frame in teak wood with Designed Teak wood shutter with melamine polish and designer hardware of reputed make. Internal doors will have teak wood frames with water resistant flush shutters fitted with reputed make hard ware fittin