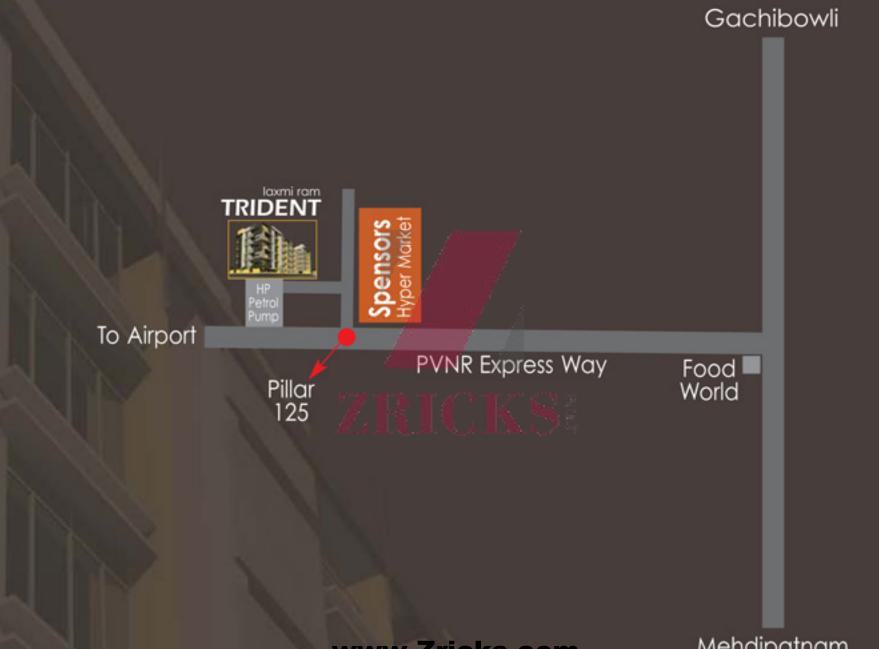

## www.Zricks.com









Mehdipatnam www.Zricks.com

- · Structure:
  - cellar + Stilt + 5 Floors RCC framed structure, Seismic Zone II compliant
- Super Structure :
  - 9" thick light weight brick masonry for external walls, 4 ½ "thick light weight brick masonry for internal walls
- · Plastering:
  - Plastering for all external, internal walls and Ceiling with two Coats of Cement mortar with sponge finish.
- · Painting:
  - Two coats luppam finish and painting in plastic Emulsion for internal walls. External wall in weather proof Acrylic paints or equivalent
- · Doors:
  - Main door frame in teak wood with Designed Teak wood shutter with melamine polish and designer hardware of reputed make. Internal doors will have teak wood frames with water resistant flush shutters fitted with reputed make hard ware fittings