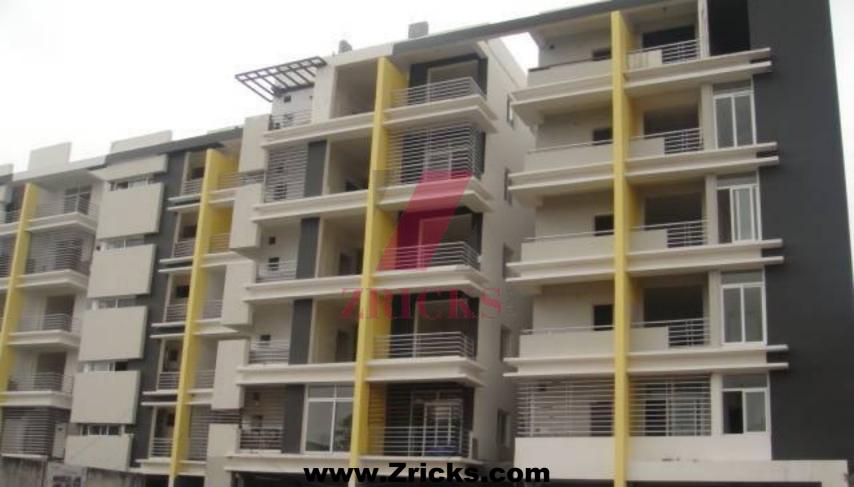

## www.Zricks.com

Mehdipatnam www.Zricks.com

- · Structure:
  - cellar + Stilt + 5 Floors RCC framed structure, Seismic Zone II compliant
- Super Structure :
  - 9" thick light weight brick masonry for external walls, 4 ½ "thick light weight brick masonry for internal walls
- · Plastering:
  - Plastering for all external, internal walls and Ceiling with two Coats of Cement mortar with sponge finish.
- · Painting:
  - Two coats luppam finish and painting in plastic Emulsion for internal walls. External wall in weather proof Acrylic paints or equivalent
- · Doors:
  - Main door frame in teak wood with Designed Teak wood shutter with melamine polish and designer hardware of reputed make. Internal doors will have teak wood frames with water resistant flush shutters fitted with reputed make hard ware fittings with painting.UPVC/ Alluminium Power coated balcony doors.
- · Windows:
  - UPVC Windows / Aluminium Power Coated windows.
- · Flooring:
  - 24" X 24" Branded Vitrified tiles, Ceramic tiles flooring for Balcony and utility areas.
- · Kitchen:
  - Granite top cooking platform with stainless steel sink with two taps and glazed ceramic tile dadoing up to 2'.0" ht. above the platform.
- · Toilets:
  - Toilets will be provided with I.W.C/ E.W.C with wash basin, shower pint, wall mixture. Non skid ceramic tiles flooring and gazed tiles dado up to door height.
- · Electrification:
  - Three phase electrical (3KVA) supply, Concealed copper wiring with good quality switches. 15 Amps Power sockets shall be provided in Kitchen, toilet and telephone connection shall be provided in hall. Power outlets in all bedrooms. Power outlets for geysers in attached bathrooms.
- · Water supply:
  - Municipal & Bore well water connections with separate storage provision in overhead tank and success. One Municipal water