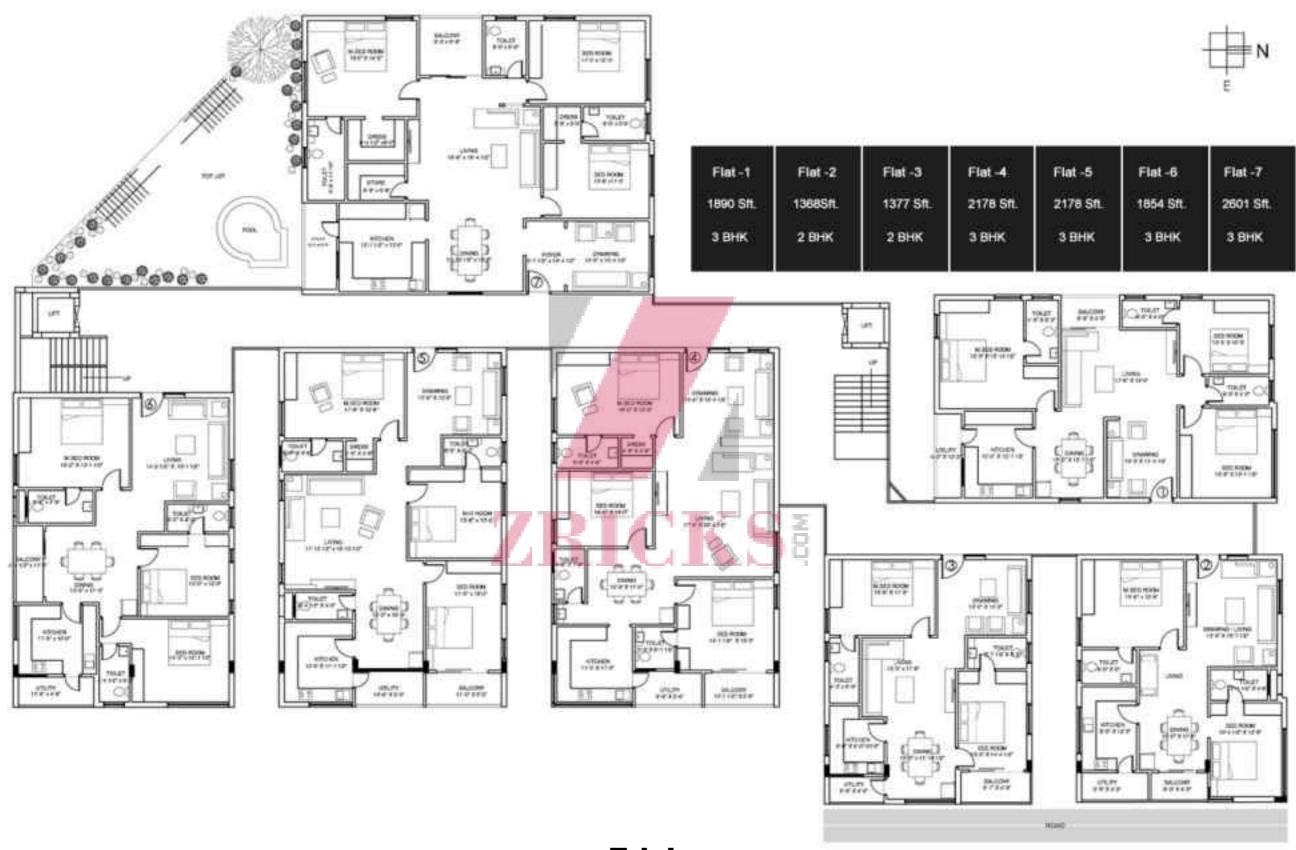

aled copper wiring with good quality switches. 15 Amps Power sockets shall be provided in Kitchen, toilet and telephone connection shall be provided in hall. Power outlets in all bedrooms. Power outlets for geysers in attached bathrooms.
- · Water supply:
  - Municipal & Bore well water connections with separate storage provision in overhead tank and success. One Municipal water

connection will be provided in kitchen & bore well water supply connection with required pumps.

• Sanitary:

ISI Quality, PVC pipes for waste water lines and sewer lines G.I./ U.P.V.C. pipes for water lines.

· Lift:

6 Passenger capacity V3 F lift of KONE make.

• Security:

Inter cum phones for all flats.

Stand by Power:
 Generator for Common lighting, Lift, Motors & 3 points in drawing room.

www.Zricks.com



www.Zricks.com