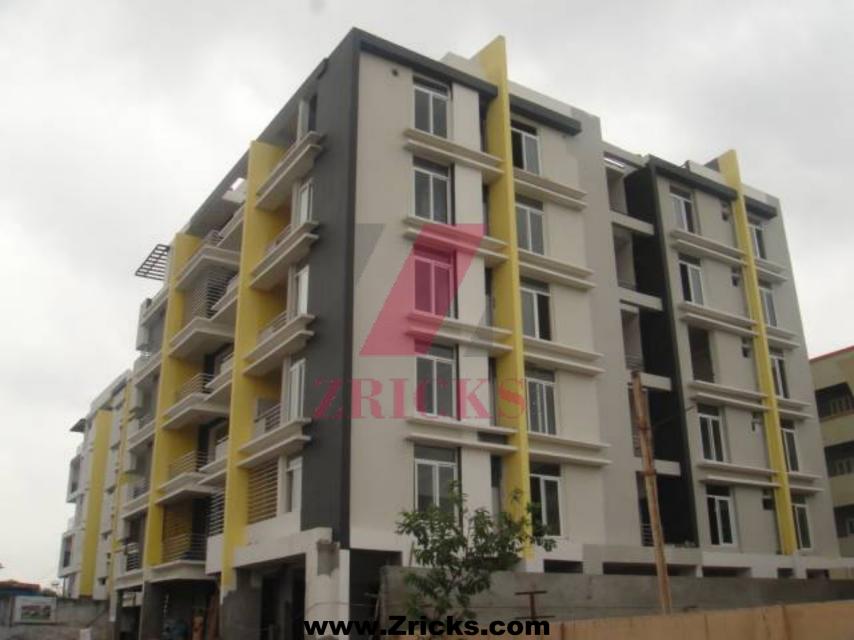

## www.Zricks.com

Mehdipatnam www.Zricks.com

- · Structure:
  - cellar + Stilt + 5 Floors RCC framed structure, Seismic Zone II compliant
- Super Structure :
  - 9" thick light weight brick masonry for external walls, 4 ½ "thick light weight brick masonry for internal walls
- · Plastering:
  - Plastering for all external, internal walls and Ceiling with two Coats of Cement mortar with sponge finish.
- · Painting:
  - Two coats luppam finish and painting in plastic Emulsion for internal walls. External wall in weather proof Acrylic paints or equivalent
- · Doors:
  - Main door frame in teak wood with Designed Teak wood shutter with melamine polish and designer hardware of reputed make. Internal doors will have teak wood frames with water resistant flush shutters fitted with reputed make hard ware fittings with painting.UPVC/ Alluminium Power coated balcony doors.
- · Windows:
  - UPVC Windows / Aluminium Power Coated windows.
- · Flooring:
  - 24" X 24" Branded Vitrified tiles, Ceramic tiles flooring for Balcony and utility areas.
- · Kitchen:
  - Granite top cooking platform with stainless steel sink with two taps and glazed ceramic tile dadoing up to 2'.0" ht. above the platform.
- · Toilets:
  - Toilets will be provided with I.W.C/ E.W.C with wash basin, shower pint, wall mixture. Non skid ceramic tiles flooring and gazed tiles dado up to door height.
- · Electrification:
  - Three phase electrical (3KVA) supply, Concealed copper wiring with good quality switches. 15 Amps Power sockets shall be provided in Kitchen, toilet and telephone connection shall be provided in hall. Power outlets in all bedrooms. Power outlets for geysers in attached bathrooms.
- · Water supply:
  - Municipal & Bore well water connections with separate storage provision in overhead tank and success. One Municipal water