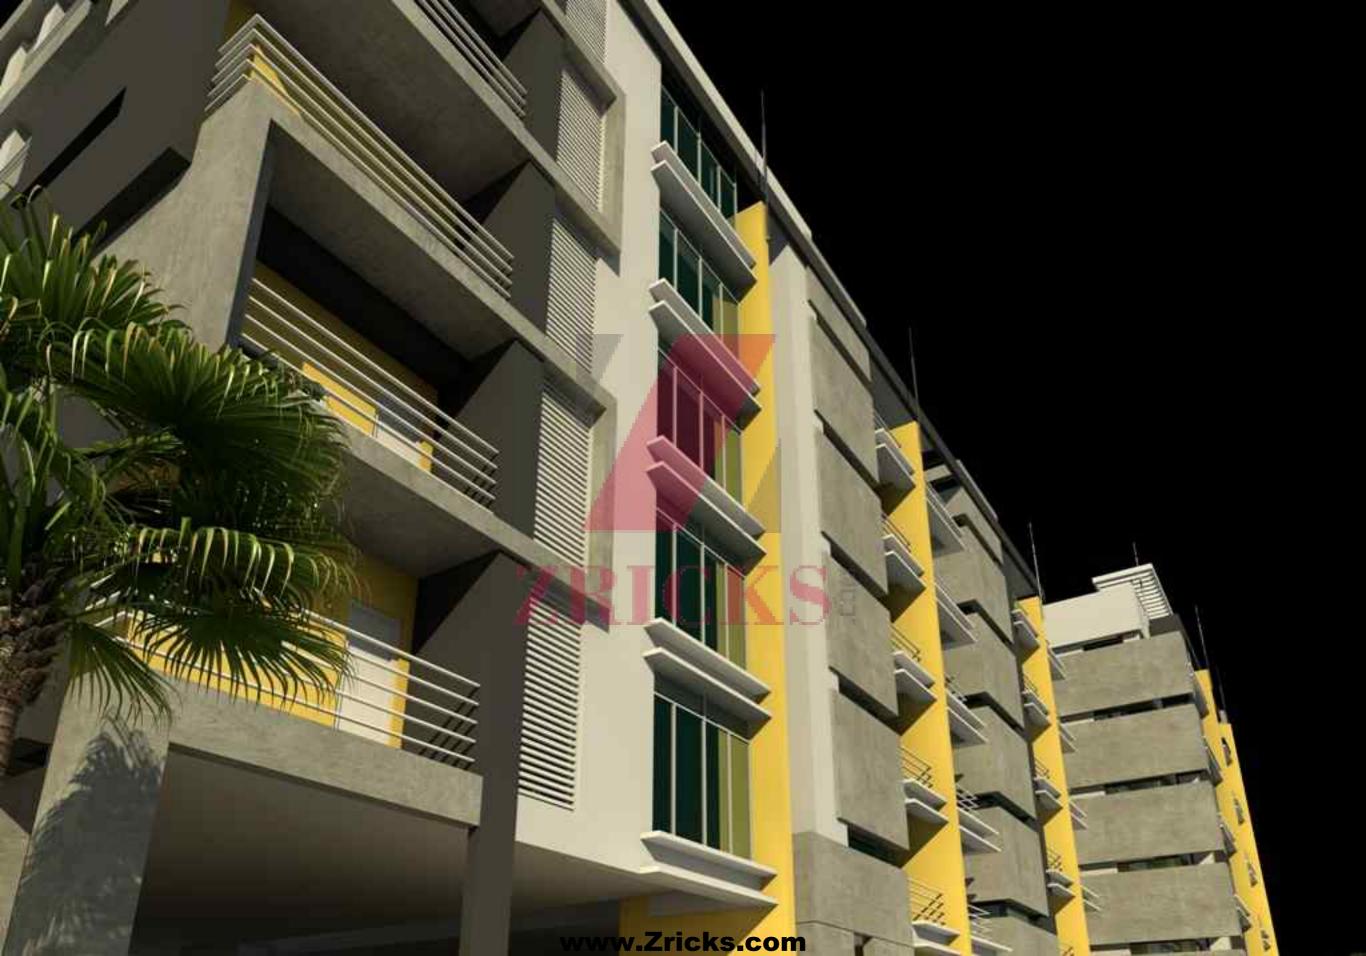

## www.Zricks.com

Mehdipatnam www.Zricks.com

- · Structure:
  - cellar + Stilt + 5 Floors RCC framed structure, Seismic Zone II compliant
- Super Structure :
  - 9" thick light weight brick masonry for external walls, 4 ½ "thick light weight brick masonry for internal walls
- · Plastering:
  - Plastering for all external, internal walls and Ceiling with two Coats of Cement mortar with sponge finish.
- · Painting:
  - Two coats luppam finish and painting in plastic Emulsion for internal walls. External wall in weather proof Acrylic paints or equivalent
- · Doors:
  - Main door frame in teak wood with Designed Teak wood shutter with melamine polish and designer hardware of reputed make. Internal doors will have teak wood frames with water resistant flush shutters fitted with reputed make hard ware fittings with painting.UPVC/ Alluminium Power coated balcony doors.
- · Windows:
  - UPVC Windows / Aluminium Power Coated windows.
- · Flooring:
  - 24" X 24" Branded Vitrified tiles, Ceramic tiles flooring for Balcony and utility areas.
- · Kitchen:
  - Granite top cooking platform with stainless steel sink with two taps and glazed ceramic tile dadoing up to 2'.0" ht. above the platform.
- · Toilets:
  - Toilets will be provided with I.W.C/ E.W.C with wash basin, shower pint, wall mixture. Non skid ceramic tiles flooring and gazed tiles dado up to door height.
- · Electrification:
  - Three phase electrical (3KVA) supply, Concealed copper wiring with good quality switches. 15 Amps Power sockets shall be provided in Kitchen, toilet and telephone connection shall be provided in hall. Power outlets in all bedrooms. Power outlets for geysers in attached bathrooms.
- · Water supply:
  - Municipal & Bore well water connections with separate storage provision in overhead tank and success. One Municipal water